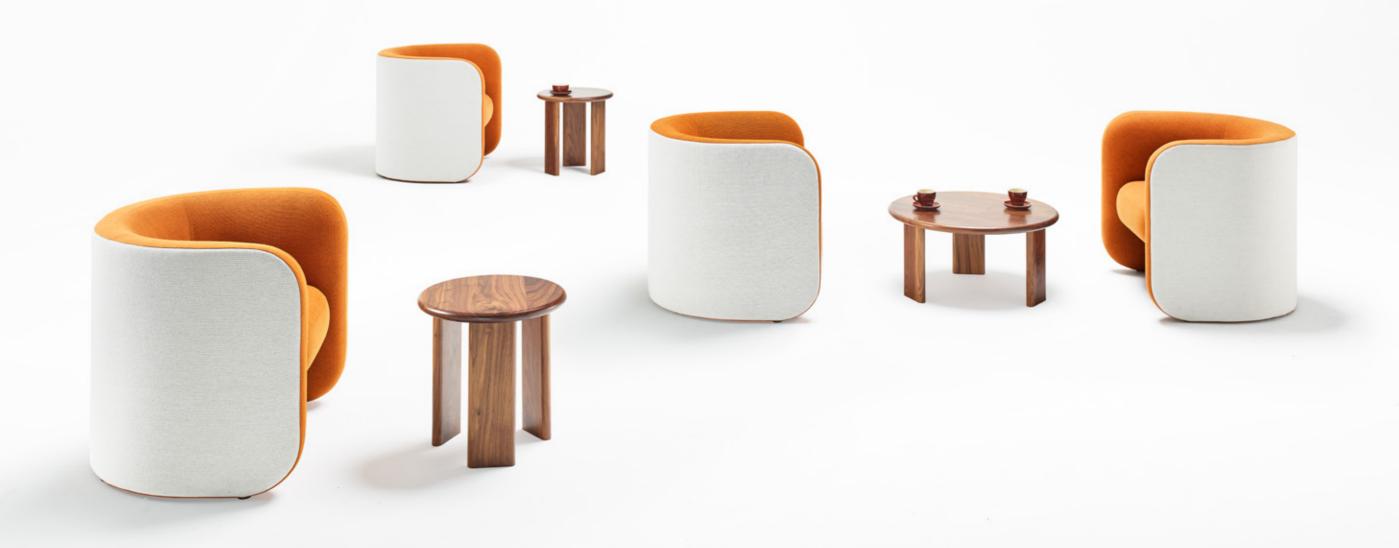

# Biggie

derlot®

Biggie is a commanding and charismatic chair that seeks centre stage in both residential and commercial environments. Biggie is notoriously bold but is also equipped with a soft and intimate side that ensures that everyone feels welcome to come and take a seat, relax and enjoy the good things in life.

# **Biggie**