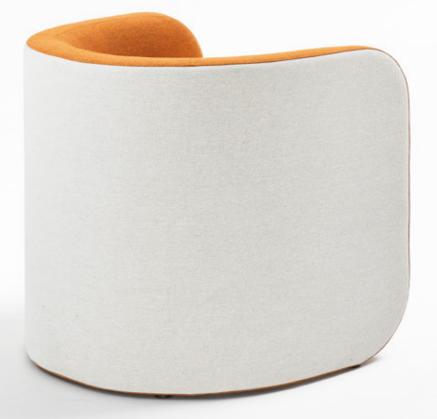

# Biggie

derlot®

Biggie is a commanding and charismatic chair that seeks centre stage in both residential and commercial environments. Biggie is notoriously bold but is also equipped with a soft and intimate side that ensures that everyone feels welcome to come and take a seat, relax and enjoy the good things in life.

# **Biggie**