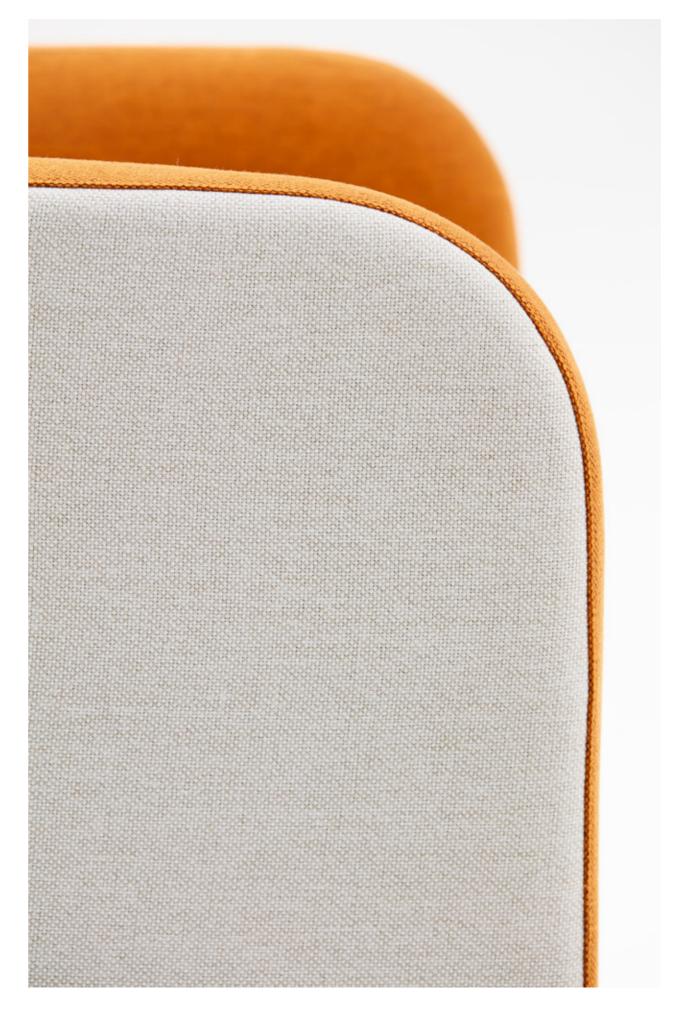

# Biggie

derlot®

Biggie is a commanding and charismatic chair that seeks centre stage in both residential and commercial environments. Biggie is notoriously bold but is also equipped with a soft and intimate side that ensures that everyone feels welcome to come and take a seat, relax and enjoy the good things in life.

#### Materials

Dunlop Enduro foam with MDF substrate, upholstered in Customer's Own Material (COM) and/or Leather (COL).

#### Upholstery

Fabric COM

Leather COL