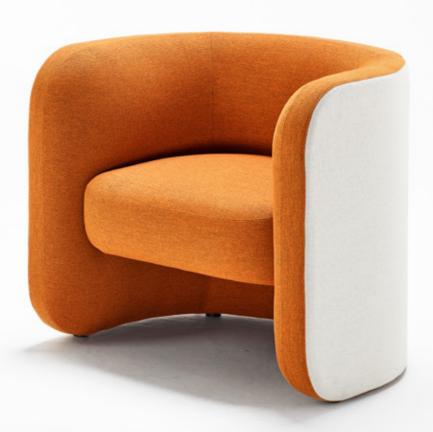

# Biggie

derlot®

Biggie is a commanding and charismatic chair that seeks centre stage in both residential and commercial environments. Biggie is notoriously bold but is also equipped with a soft and intimate side that ensures that everyone feels welcome to come and take a seat, relax and enjoy the good things in life.

# **Biggie**