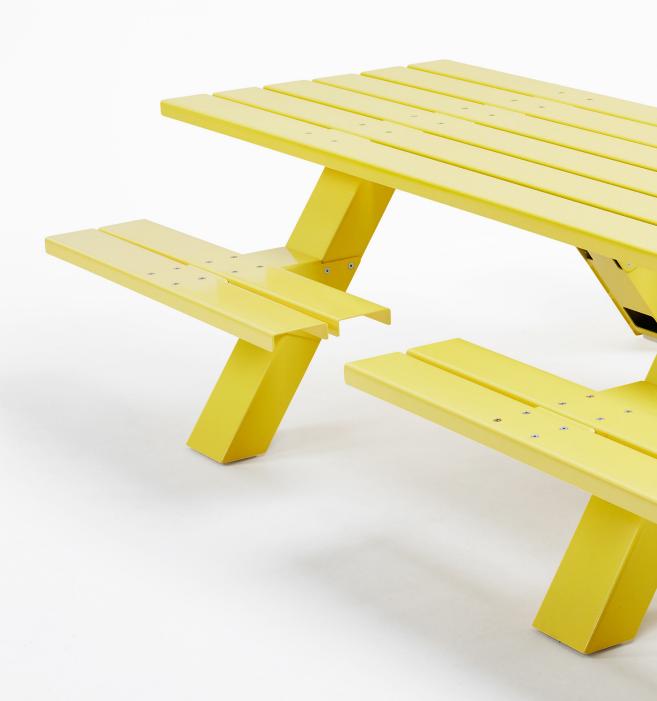

A reinterpretation of the iconic picnic table, Mass enables effortless connection and captures the unparalleled sense of gratification that comes from time spent with friends, the sea and the sun. A truly accessible experience for all, Mass demonstrates that there is nothing more valuable than creating an inclusive space and finding our place at the table.

#### Materials

Zinc primed powder coated mild steel legs. Seat and bench tops in powder coated aluminium.