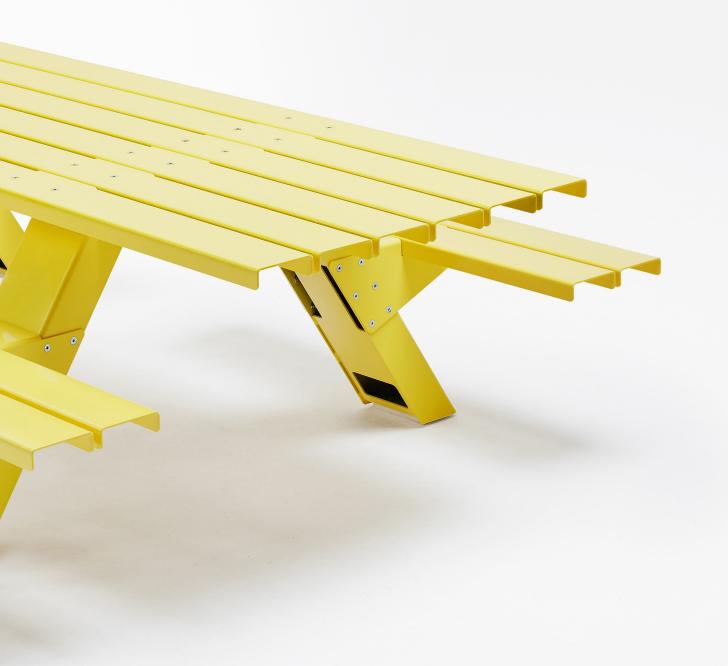

A reinterpretation of the iconic picnic table, Mass enables effortless connection and captures the unparalleled sense of gratification that comes from time spent with friends, the sea and the sun. A truly accessible experience for all, Mass demonstrates that there is nothing more valuable than creating an inclusive space and finding our place at the table.

#### Materials

Zinc primed powder coated mild steel legs. Seat and bench tops in powder coated aluminium.