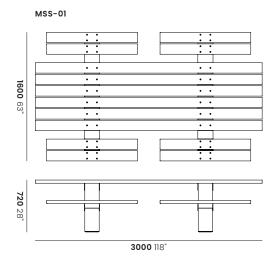

A reinterpretation of the iconic picnic table, Mass enables effortless connection and captures the unparalleled sense of gratification that comes from time spent with friends, the sea and the sun. A truly accessible experience for all, Mass demonstrates that there is nothing more valuable than creating an inclusive space and finding our place at the table.





# Mass

## Information

### Design

Alexander Lotersztain, 2020

#### Environment

Indoor & Outdoor

5 year structural

### Certifications

GECA certified

#### Materials

Zinc primed powder coated mild steel legs. Seat and bench tops in powder coated aluminium.

## **Finishes**

#### Seat



White Powder Coat



Black Powder Coat

Custom Powder Coat

## **Dimensions**