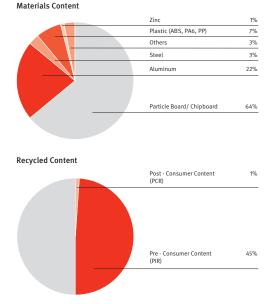

#### **Material Content**

Atlas Office Landscape components are constructed from aluminium, steel, plastic (mixed) zinc, particle board / chipboard and other materials.

Atlas Office Landscape is up to 27% recyclable based on the availability of recycling facilities.

Atlas Office Landscape comprises approximately 45% recycled materials\*

- 45% pre consumer
- 1% post-consumer
- \*based on a freestanding desk.

Herman Miller products can be disassembled with standard tools thereby allowing reuse, refurbishment, repair and recycling of components. Plastic components  $\ge$  50g are marked with recycling codes where physically possible.