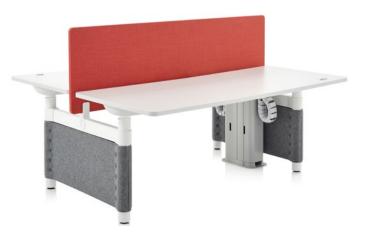

### **Design Story**

Atlas Office Landscape is a work system which brings together height-adjustable and collaborative working in one elegant solution. With a unique 'no beam' structure, your work space is free from unwanted clutter so you can sit or stand in comfort, adapting your posture as you change activity. Atlas can be configured to your work space; its organic design blending seamlessly with the office environment. Make the space your own through desks with collaborative zones, or lockable personal stowage, which work together to create a landscape.