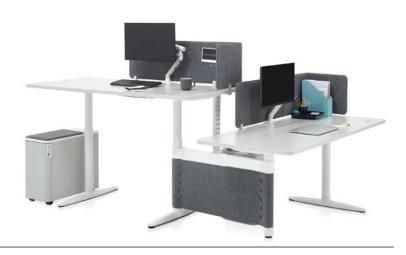

### **Design Story**

Atlas Office Landscape is a work system which brings together height-adjustable and collaborative working in one elegant solution. With a unique 'no beam' structure, your work space is free from unwanted clutter so you can sit or stand in comfort, adapting your posture as you change activity. Atlas can be configured to your work space; its organic design blending seamlessly with the office environment. Make the space your own through desks with collaborative zones, or lockable personal stowage, which work together to create a landscape.