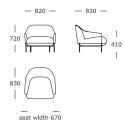

detailing and rounded edges, the low-lying lounge design offers a marvel of comfort to its user when combined with the Chill Stool.

#### **DESIGNER**

365 North

#### **CATEGORY**

Lounge chairs

#### **TEST**

EN 16139 GB BIFMA

#### **ASSEMBLY**

Assembled upon receipt

#### **LEGS**

Black powder-coated steel



#### STRUCTURE INTERIOR

Frame made of solid wood with nozag spring system

#### **SEAT CUSHION**

High-resilient, polyurethane foam. Wrap of fibre-fill on top.

#### **BACK**

High-resilient, polyurethane foam. Wrap of fibre-fill on top.

#### COVER

Fixed

#### MAINTENANCE

To ensure the longevity of your product, please follow our care and maintenance guides. All guides can be downloaded at wendelbo.com/care

#### WARRANTY

5 years

### 117

## **Chill**

Chair | Low back



#### Chair | High back



#### Stool