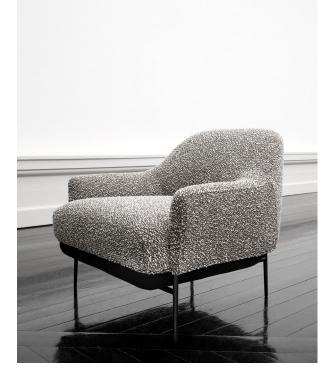

# Chill / A statement silhouette

With organic volumes and a plush seat, the Chill Chair comes in various forms for a multitude of purposes. Perfected through handcrafted detailing and rounded edges, the low-lying lounge design offers a marvel of comfort to its user when combined with the Chill Stool.

## **Chill**

Chair | Low back