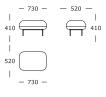

ing lounge design offers a marvel of comfort to its user when combined with the Chill Stool.

#### **DESIGNER**

365 North

#### **CATEGORY**

Lounge chairs

#### **TEST**

EN 16139 GB BIFMA

#### **ASSEMBLY**

Assembled upon receipt

#### **LEGS**

Black powder-coated steel



#### STRUCTURE INTERIOR

Frame made of solid wood with nozag spring system

#### **SEAT CUSHION**

High-resilient, polyurethane foam. Wrap of fibre-fill on top.

#### **BACK**

High-resilient, polyurethane foam. Wrap of fibre-fill on top.

#### COVER

Fixed

#### MAINTENANCE

To ensure the longevity of your product, please follow our care and maintenance guides. All guides can be downloaded at wendelbo.com/care

#### WARRANTY

5 years

### 117

## **Chill**

Chair | Low back



#### Chair | High back



#### Stool