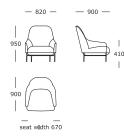

es, the low-lying lounge design offers a marvel of comfort to its user when combined with the Chill Stool.

#### **DESIGNER**

365 North

#### **CATEGORY**

Lounge chairs

#### **TEST**

EN 16139 GB BIFMA

#### **ASSEMBLY**

Assembled upon receipt

#### **LEGS**

Black powder-coated steel



#### STRUCTURE INTERIOR

Frame made of solid wood with nozag spring system

#### **SEAT CUSHION**

High-resilient, polyurethane foam. Wrap of fibre-fill on top.

#### **BACK**

High-resilient, polyurethane foam. Wrap of fibre-fill on top.

#### COVER

Fixed

#### MAINTENANCE

To ensure the longevity of your product, please follow our care and maintenance guides. All guides can be downloaded at wendelbo.com/care

#### WARRANTY

5 years

### 117

## **Chill**

Chair | Low back



#### Chair | High back



#### Stool