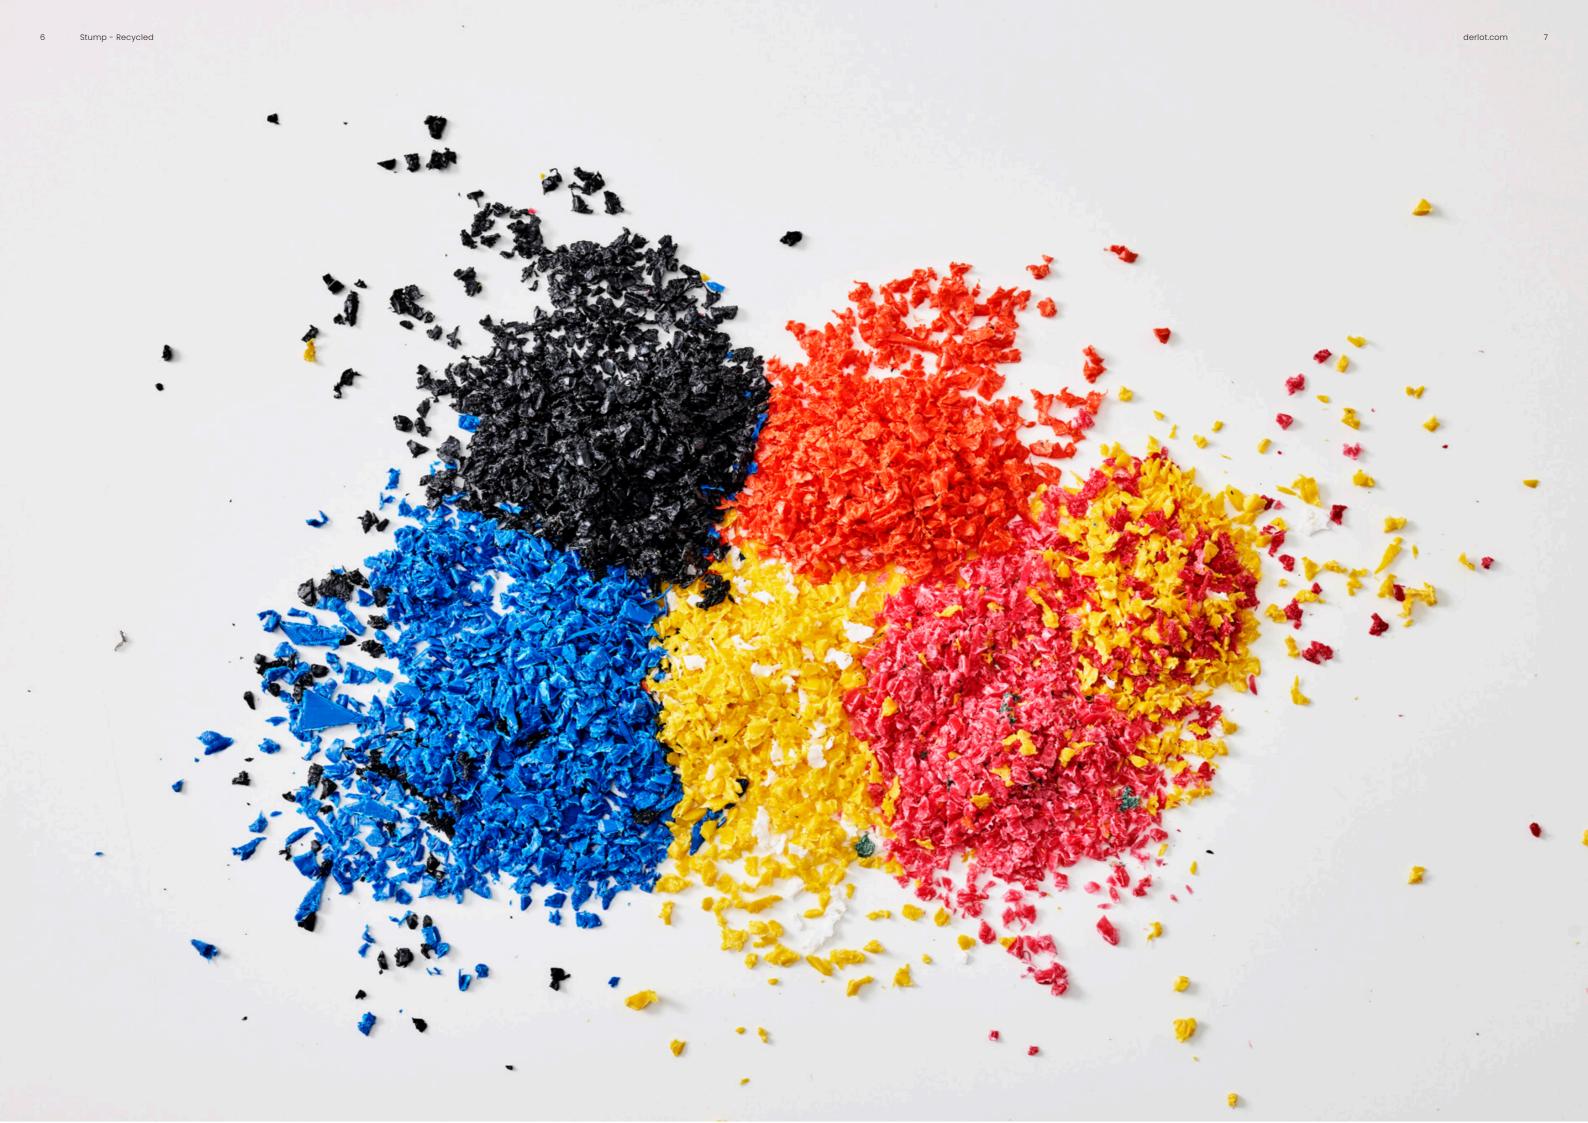

2 Stump - Recycled derlot.com

The stool features a unique pattern, born from a collaborative effort between Derlot and its manufacturing partners, presenting a fresh interpretation of recycled materials. The terrazzo-like design accentuates the stool's recycled origins. While standard colour options offer a touch of vibrant playfulness, customization empowers clients to match the stool to their personal preferences.

### Recycled LDPE

Sea foam