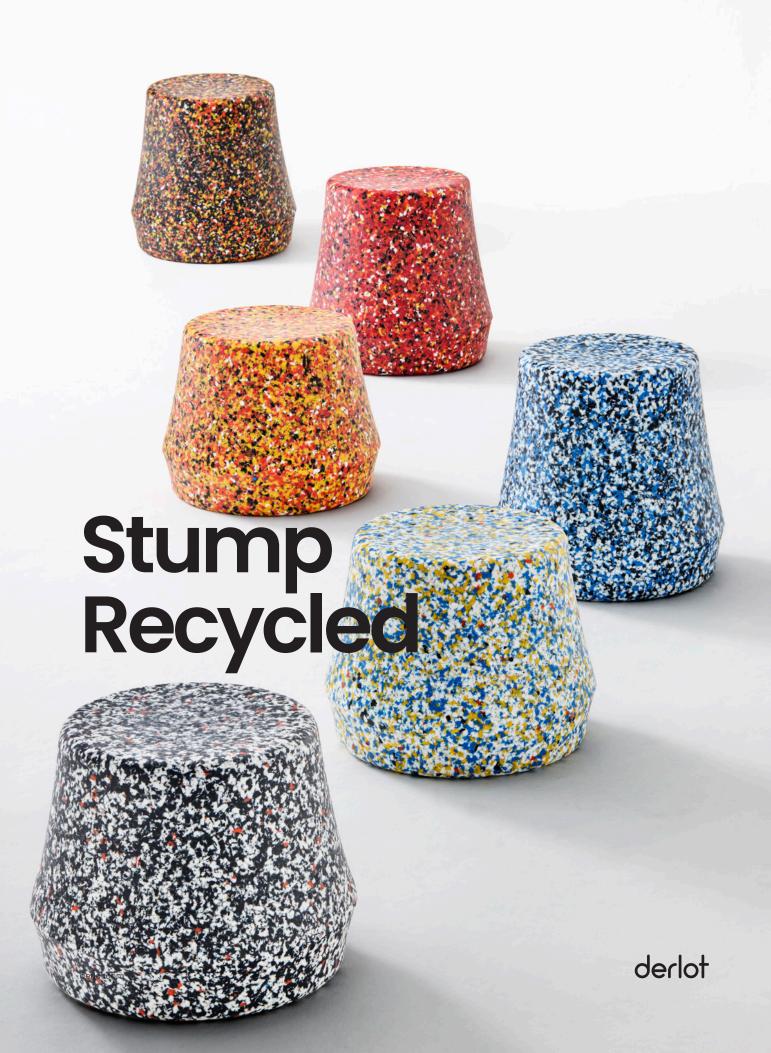

2 Stump - Recycled derlot.com

The stool features a unique pattern, born from a collaborative effort between Derlot and its manufacturing partners, presenting a fresh interpretation of recycled materials. The terrazzo-like design accentuates the stool's recycled origins. While standard colour options offer a touch of vibrant playfulness, customization empowers clients to match the stool to their personal preferences.

# Stump Recycled