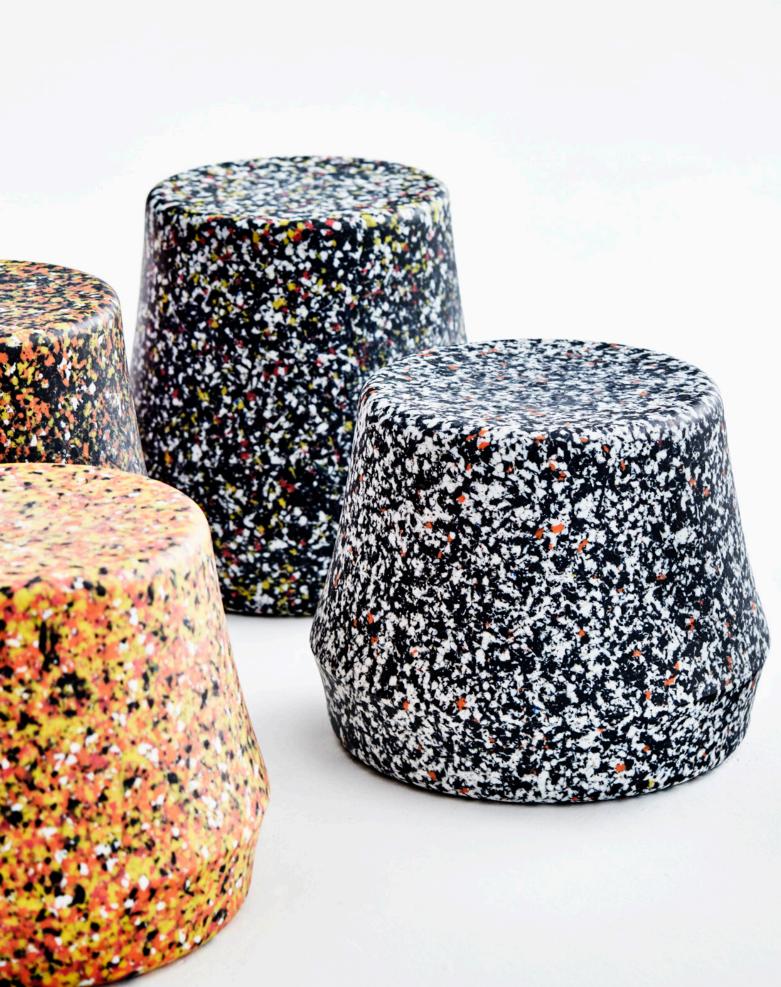

2 Stump - Recycled derlot.com

The stool features a unique pattern, born from a collaborative effort between Derlot and its manufacturing partners, presenting a fresh interpretation of recycled materials. The terrazzo-like design accentuates the stool's recycled origins. While standard colour options offer a touch of vibrant playfulness, customization empowers clients to match the stool to their personal preferences.

### Recycled LDPE

Sea foam