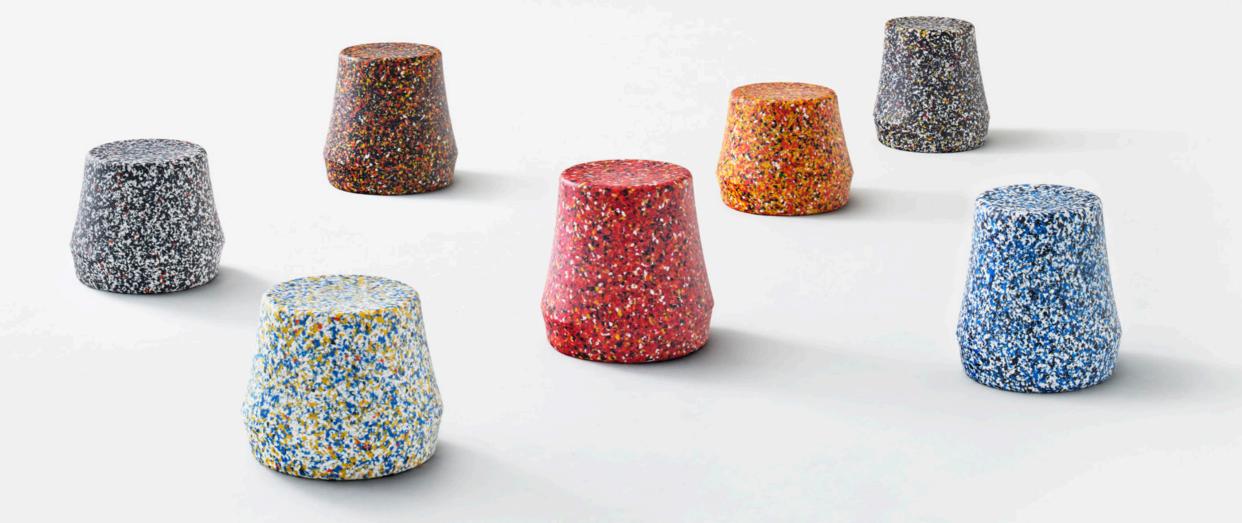

2 Stump - Recycled derlot.com

The stool features a unique pattern, born from a collaborative effort between Derlot and its manufacturing partners, presenting a fresh interpretation of recycled materials. The terrazzo-like design accentuates the stool's recycled origins. While standard colour options offer a touch of vibrant playfulness, customization empowers clients to match the stool to their personal preferences.

## **Finishes**

STM-R-03