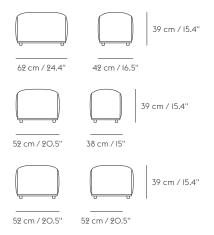

#### DESCRIPTION

Designed with a simple, friendly expression, the Echo Pouf brings comfort and functionality to any space. Use the design in symmetric formations or clusters in various sizes and upholsteries to create visual echoes throughout a space.