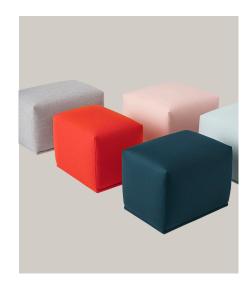

# **ECHO POUF SERIES**

ANDERSSEN & VOLL ON THE DESIGN "Inspired by the idea of repetitions, the Echo Pouf has a simple and elegant expression through its modern lines and soft seat, allowing for the design to be repeated throughout any space to create visual echoes of its form."

#### DESCRIPTION

Designed with a simple, friendly expression, the Echo Pouf brings comfort and functionality to any space. Use the design in symmetric formations or clusters in various sizes and upholsteries to create visual echoes throughout a space.