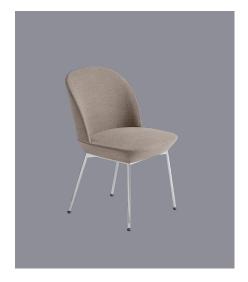

# OSLO SIDE CHAIR

ANDERSSEN & VOLL ON THE DESIGN "With the Oslo Side Chair, we wanted to create a design that had a light and airy appearance with extensive comfort. Its smooth, embracing curves make it a both inviting and sculptural design while the slender legs give it an elevated and refined look. The Oslo Side Chair creates a new perspective on the traditional form with its rounded softness and gentle seat—a friendly design for any setting of the modern home, restaurant and workplace."

### DESCRIPTION

Combining modern, geometric lines with a light expression and comfortably soft seat, the Oslo Side Chair brings an elegant touch to any space in any home, restaurant or workplace.