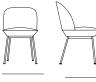

51 cm / 20.08" 56 cm 22.O5

Ocean 601/ Anthracite

Black

Black

80.5 cm / 31.7'

SH 45 cm / I7.72"

Twill Weave 990/ Chrome

RECOMMENDED SELECTION (MADE-TO-ORDER)