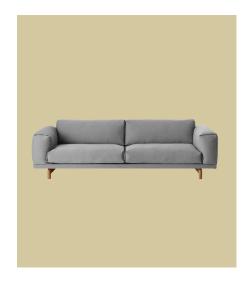

# **REST SOFA SERIES**

ANDERSSEN & VOLL ON THE DESIGN "Rest is a sofa series with an inviting and warm appearance. The contrast between the defined back and bottom frame and the soft cushioning tells a story of the comfort that awaits you. Sit back and relax!"

#### DESCRIPTION

With its ultra soft curves and inviting design, the Rest is a new perspective on the typical living room sofa with a design that draws you in to relax and take a rest in its soft cushions.