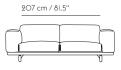

# **REST SOFA SERIES**

ANDERSSEN & VOLL ON THE DESIGN "Rest is a sofa series with an inviting and warm appearance. The contrast between the defined back and bottom frame and the soft cushioning tells a story of the comfort that awaits you. Sit back and relax!"





260 cm / IO2.5"

#### 2-SEATER



## STUDIO SOFA







#### **DESIGNED BY / YEAR OF DESIGN**

Anderssen & Voll / 2011

#### **ABOUT THE DESIGNER**

Anderssen  $\delta$  Voll are two thirds of the former design team Norway Says and among the most prominent and succesful Norwegian designers. They have formerly been named both Norwegian and Scandinavian Designers of the Year in Norway and have received International awards and recognition for their work with furniture, lighting, and home accessories.

#### **CATEGORY**

Sofa series

# ENVIRONMENT

Indoor

#### **COUNTRY OF PRODUCTION**

Slovenia

## PREASSEMBLED

Yes - Mount legs. Detachable Armrest.

#### DESCRIPTION

With its ultra soft curves and inviting design, the Rest is a new perspective on the typical living room sofa with a desig