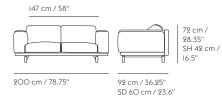

# **REST SOFA SERIES**

ANDERSSEN & VOLL ON THE DESIGN "Rest is a sofa series with an inviting and warm appearance. The contrast between the defined back and bottom frame and the soft cushioning tells a story of the comfort that awaits you. Sit back and relax!"





260 cm / IO2.5"

#### 2-SEATER



## STUDIO SOFA







#### **DESIGNED BY / YEAR OF DESIGN**

Anderssen & Voll / 2011

#### **ABOUT THE DESIGNER**

Anderssen  $\delta$  Voll are two thirds of the former design team Norway Says and among the most prominent and succesful Norwegian designers. They have formerly been named both Norwegian and Scandinavian Designers of the Year in Norway and have received International awards and recognition for their work with furniture, lighting, and home accessories.

#### **CATEGORY**

Sofa series

# ENVIRONMENT

Indoor

#### **COUNTRY OF PRODUCTION**

Slovenia

## PREASSEMBLED

Yes - Mount legs. Detachable Armrest.

#### DESCRIPTION

With its ultra soft curves and inviting design, the Rest is a new perspective on the typical living room sofa with a design that draws you in to relax and t