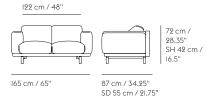

# **REST SOFA SERIES**

ANDERSSEN & VOLL ON THE DESIGN "Rest is a sofa series with an inviting and warm appearance. The contrast between the defined back and bottom frame and the soft cushioning tells a story of the comfort that awaits you. Sit back and relax!"





260 cm / IO2.5"

#### 2-SEATER



## STUDIO SOFA







#### **DESIGNED BY / YEAR OF DESIGN**

Anderssen & Voll / 2011

#### **ABOUT THE DESIGNER**

Anderssen  $\delta$  Voll are two thirds of the former design team Norway Says and among the most prominent and succesful Norwegian designers. They have formerly been named both Norwegian and Scandinavian Designers of the Year in Norway and have received International awards and recognition for their work with furniture, lighting, and home accessories.

#### **CATEGORY**

Sofa series

# ENVIRONMENT

Indoor

#### **COUNTRY OF PRODUCTION**

Slovenia

## PREASSEMBLED

Yes - Mount legs. Detachable Armrest.

#### DESCRIPTION

With its ultra soft curves and inviting design, the Rest is a new perspective on the typical living room sofa with a design that draws you in to relax and take a rest in its