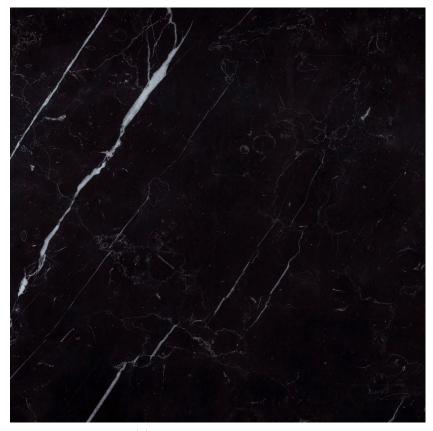

#### **Natural stones**

- 3 Nero Marquina marble
- 3 Brown Emperador marble
- 3 Grey Emperador marble
- 3 Jura Grey limestone

### Natural stones /

Our collection of natural stones has been carefully considered and curated so that it matches and balances in tone and tactility with our collections of textiles and leathers. Spanning from bold black and silver-grey to more subdued and earthy tones, the selection of marbles and limestone adds an exquisite and elegant touch to the collection.

Brown Emperador marble

Nero Marquina marble

Jura Grey limestone

Grey Emperador marble