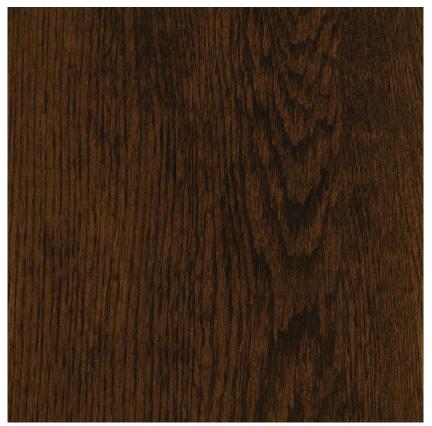

### Wood /

Wendelbo's range of wood has been curated to add a refined and crafted character to our designs - from the rich golden glow of the walnut to the boldness of the black-stained oak. The purity of the natural material demonstrates itself in its inherent warmth, with grains allowed to shine through for an authentic appeal.

Dark brown stained oak

Black stained oak

Walnut