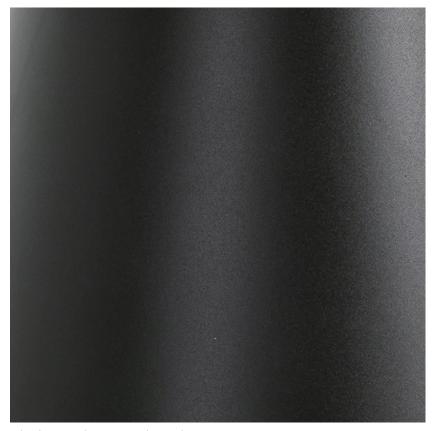

## Metal /

No matter the finish, hand feel or shine, our collection of steel adds a streamlined and graphic character to our collection, consciously contrasting the softness and adding modern elegance to our world of upholstered pieces.

Black powder coated steel (RAL 7021)

Dark brown powder coated steel (RAL 8019)

Brass patinated steel

Black patinated steel