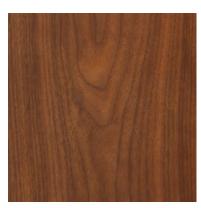

### Wood /

Wendelbo's range of wood has been curated to add a refined and crafted character to our designs - from the rich golden glow of the walnut to the boldness of the black-stained oak. The purity of the natural material demonstrates itself in its inherent warmth, with grains allowed to shine through for an authentic appeal.

Dark brown stained oak

Black stained oak

Walnut