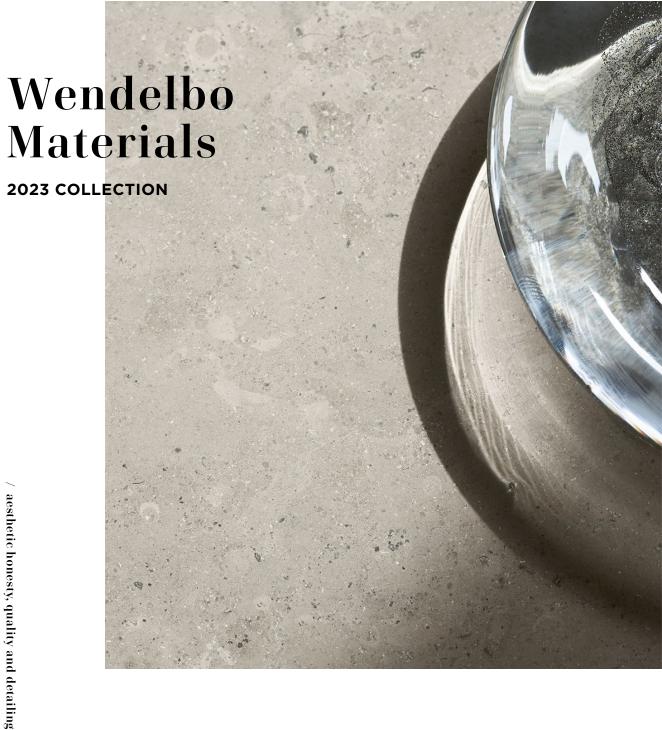

### Content /

#### **Natural stones**

- 3 Nero Marquina marble
- 3 Brown Emperador marble
- 3 Grey Emperador marble
- 3 Jura Grey limestone

### Wood

- 4 Black stained oak
- 4 Dark brown stained oak
- 4 Walnut

#### Metal

- 5 Black powder coated steel
- 5 Dark brown powder coated steel
- 5 Black patinated steel
- 5 Brass patinated steel

#### Laminate

6 Black laminate

### **Glass**

- 7 Brown tinted glass
- 7 Black tinted glass
- 7 Black glass



### Natural stones /

Our collection of natural stones has been carefully considered and curated so that it matches and balances in tone and tactility with our collections of textiles and leathers. Spanning from bold black and silver-grey to more subdued and earthy tones, the selection of marbles and limestone adds an exquisite and elega