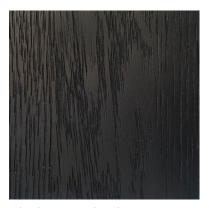

### Wood /

Wendelbo's range of wood has been curated to add a refined and crafted character to our designs - from the rich golden glow of the walnut to the boldness of the black-stained oak. The purity of the natural material demonstrates itself in its inherent warmth, with grains allowed to shine through for an authentic appeal.

Dark brown stained oak

Black stained oak

Walnut